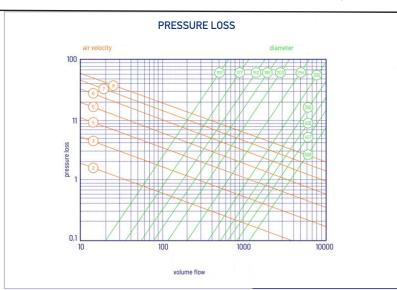

## SimpleFlex® RAGIG - Medical Grade model is a flexible air duct made of three aluminum strips and two polyester films encapsulating a galvanized wire. This duct is flame and smoke resistant for low, medium and high velocity ventilation.

Tested and catalogued according to the standards UL 181 / ULC S110, Class 1 air duct

Flame spread: < 25 Smoke spread: < 50





# Characteristics

- Colour: Aluminum
- Maximum positive static pressure: 1.5 kPa
- Maximum negative static pressure: 0.125 kPA
- Maximum velocity: 20.3 m/s
- Mininum diameter: 76 mm ø
- Maximum diameter: 508 mm ø
- Standard length: 7.62 m
- Operating temperature: -30° @ 140°C
- Radius of curvature: 0.54 x diameter
- Total thickness: 45 microns

# **Specification**

Flexible air duct made of three aluminum strips and two polyester films for a total of 5 plies of material all perforated to resist vibration, encapsulating a galvanized wire. Covered with a non-carcinogenic Textrafine (R 4.2) (or R8 / R12) insulation with an overlap of two to four inches (5 to 10 cm) which will in turn be re-covered with a grey poly-vinyl vapour barrier. A second grey poly-vinyl jacket is pulled over the ins